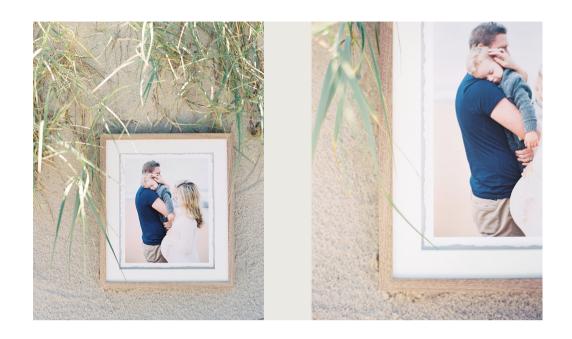

## ROSE

ROSE. TORN EDGE + FLOAT MOUNT.

PRINTED ONTO A STUNNING COTTON PULP ART PAPER, EITHER A SMOOTH MATTE, OR A COARSELY TEXTURED MATTE FINISH.

THIS PRODUCT CAN BE FRAMED IN ANY OF OUR FRAME MOULDINGS.

ROSE IS SET IN A RECESS FRAME IN ONE OF AN ITALIAN SOURCED MOULDINGS, BORDERED WITH A SMALL MAT, AND PROTECTED WITH A LIGHTWEIGHT ACRYLIC GLAZING THAT BOTH PROTECTS AND ASSISTS IN PRESERVING ITS ORIGINAL COLOUR.

ALL OF OUR FRAMES HAVE HANGERS ON THE BACK READY TO GO, WE CAN ALWAYS ADVISE ON HANGING ROSE FOR YOU.