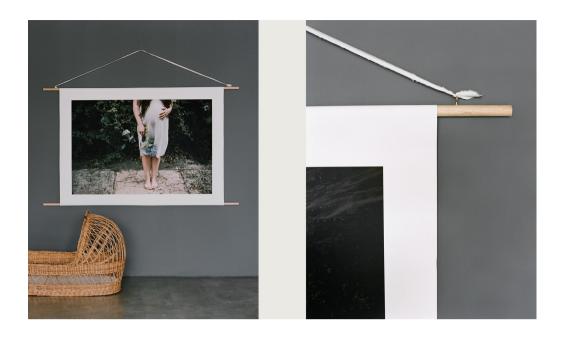

## ERIKA

ERIKA. HANDMADE + FABRIC CANVAS.

INSPIRED BY AN OBSESSION WITH VINTAGE SCHOOL MAPS — THE ERIKA PACKAGE IS A HIGH IMPACT, LOW COST PACKAGE OF GORGEOUSNESS.

WE CAN PRINT THESE IN ALMOST ANY SIZE, ROLL THEM UP AND SHIP TO YOU...

THESE ARE HANDMADE AND PRINTED ON FABRIC CANVAS.

THE MATERIAL CAN AND WILL CHANGE SHAPE OVER TIME. WE LOVE THE VINTAGE FEEL OF THEM, BUT IF YOU WANT SOMETHING THAT IS TOTALLY FLAT ALL THE TIME, WE RECOMMEND ONE OF OUR MOUNTED PRODUCTS LIKE ANNA.