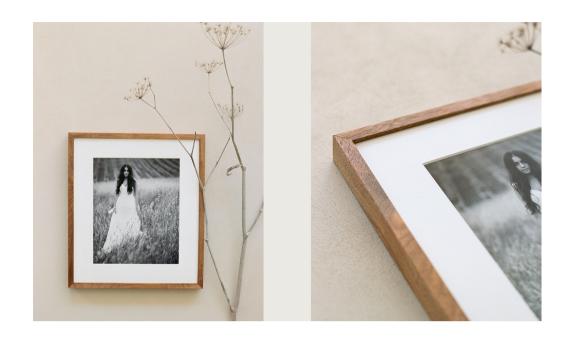

## ROSE

ROSE. TORN EDGE + FLOAT MOUNT.

PRINTED ONTO A STUNNING COTTON PULP ART PAPER, EITHER A SMOOTH MATTE, OR A COARSELY TEXTURED MATTE FINISH.

THIS PRODUCT CAN BE FRAMED IN ANY OF OUR FRAME MOULDINGS.

ROSE IS SET IN A RECESS FRAME IN ONE OF AN ITALIAN SOURCED MOULDINGS, BORDERED WITH A SMALL MAT, AND PROTECTED WITH A LIGHTWEIGHT ACRYLIC GLAZING THAT BOTH PROTECTS AND ASSISTS IN PRESERVING ITS ORIGINAL COLOUR.

ALL OF OUR FRAMES HAVE HANGERS ON THE BACK READY TO GO, WE CAN ALWAYS ADVISE ON HANGING ROSE FOR YOU.