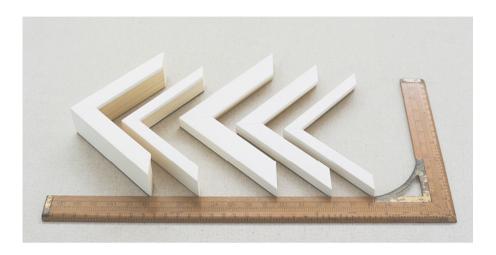

## ANNA

ANNA. TRADITIONAL PHOTO MOUNT + FRAME.

AN OLD FAVOURITE, IT IS THE KIND OF FRAME THAT WILL HANG ANYWHERE AND LOOK LIKE IT HAS ALWAYS BEEN THERE.

ANNA'S FRAME IS A PRINT ON ANY OF OUR PAPER SURFACES WITH A MAT THAT THEN SURROUNDS
THE PHOTOGRAPH.

YOUR PRINT WILL BE CAREFULLY MOUNTED TO BOARD WITH ARCHIVAL ADHESIVE, THEN FRAMED IN OUR ITALIAN SOURCED MOULDINGS WITH A LIGHTWEIGHT ACRYLIC GLAZING THAT PROTECTS YOUR PICTURE.

WITH SMALLER FRAMED PRINTS, YOU CAN USE ADHESIVE STRIPS TO ATTACH ANNA TO THE WALL.

LARGER PIECES WILL NEED A SINGLE HANGING POINT, OR WE RECOMMEND TWO HANGING POINTS.

ALL OF OUR FRAMES HAVE HANGERS ON THE BACK READY TO GO.