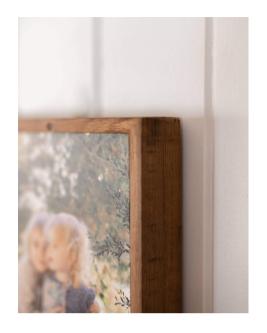

## ANNA

ANNA. TRADITIONAL PHOTO MOUNT + FRAME.

AN OLD FAVOURITE, IT IS THE KIND OF FRAME THAT WILL HANG ANYWHERE AND LOOK LIKE IT HAS ALWAYS BEEN THERE.

ANNA'S FRAME IS A PRINT ON ANY OF OUR PAPER SURFACES WITH A MAT THAT THEN SURROUNDS
THE PHOTOGRAPH.

YOUR PRINT WILL BE CAREFULLY MOUNTED TO BOARD WITH ARCHIVAL ADHESIVE, THEN FRAMED IN OUR ITALIAN SOURCED MOULDINGS WITH A LIGHTWEIGHT ACRYLIC GLAZING THAT PROTECTS YOUR PICTURE.

WITH SMALLER FRAMED PRINTS, YOU CAN USE ADHESIVE STRIPS TO ATTACH ANNA TO THE WALL.

LARGER PIECES WILL NEED A SINGLE HANGING POINT, OR WE RECOMMEND TWO HANGING POINTS.

ALL OF OUR FRAMES HAVE HANGERS ON THE BACK READY TO GO.