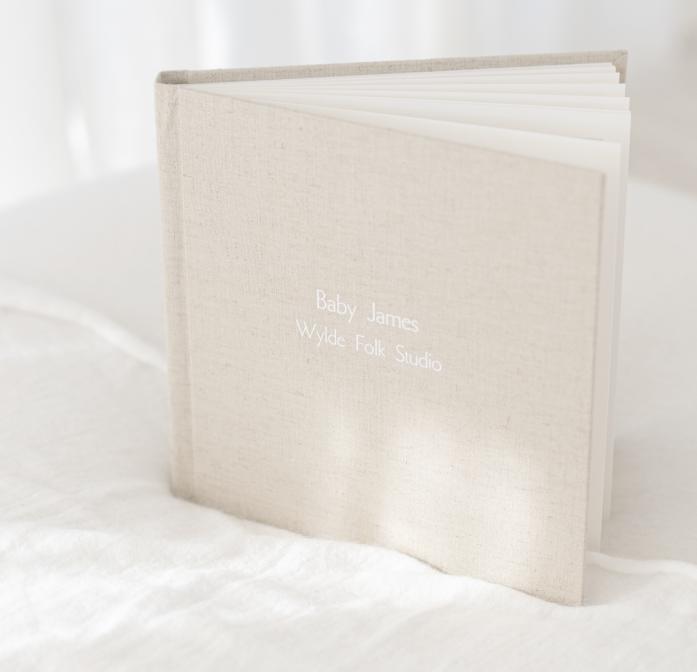

## MEMORY BOX

NATURAL RAW LINEN BOX + 30 MATTE ART PRINTS (6 X 4 INCH) + USB

A LUXURY KEEPSAKE BOX WITH A MAGNETIC CLOSE LID.

OUR FABRIC BOXES COME IN A NATURAL RAW LINEN FINISH TO HOLD ALL OF YOUR
TIMELESS MEMORIES.

YOUR PREMIUM MEMORY BOX INCLUDES 30 MATTE ART PRINTS (6 X 4") TIED WITH HAND TORN SILK AND AN ELEGANT WOODEN USB.