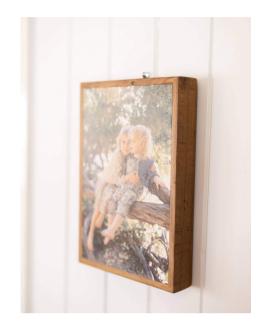

## ANNA

ANNA. TRADITIONAL PHOTO MOUNT + FRAME.

AN OLD FAVOURITE, IT IS THE KIND OF FRAME THAT WILL HANG ANYWHERE AND LOOK LIKE IT HAS ALWAYS BEEN THERE.

ANNA'S FRAME IS A PRINT ON ANY OF OUR PAPER SURFACES WITH A MAT THAT THEN SURROUNDS
THE PHOTOGRAPH.

YOUR PRINT WILL BE CAREFULLY MOUNTED TO BOARD WITH ARCHIVAL ADHESIVE, THEN FRAMED IN OUR ITALIAN SOURCED MOULDINGS WITH A LIGHTWEIGHT ACRYLIC GLAZING THAT PROTECTS YOUR PICTURE.

WITH SMALLER FRAMED PRINTS, YOU CAN USE ADHESIVE STRIPS TO ATTACH ANNA TO THE WALL.

LARGER PIECES WILL NEED A SINGLE HANGING POINT, OR WE RECOMMEND TWO HANGING POINTS.

ALL OF OUR FRAMES HAVE HANGERS ON THE BACK READY TO GO.