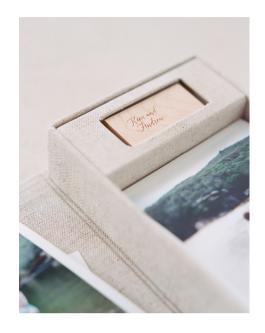

## MEMORY BOX

NATURAL RAW LINEN BOX + 30 MATTE ART PRINTS (6 X 4 INCH) + USB

A LUXURY KEEPSAKE BOX WITH A MAGNETIC CLOSE LID.

OUR FABRIC BOXES COME IN A NATURAL RAW LINEN FINISH TO HOLD ALL OF YOUR
TIMELESS MEMORIES.

YOUR PREMIUM MEMORY BOX INCLUDES 30 MATTE ART PRINTS (6 X 4") TIED WITH HAND TORN SILK AND AN ELEGANT WOODEN USB.