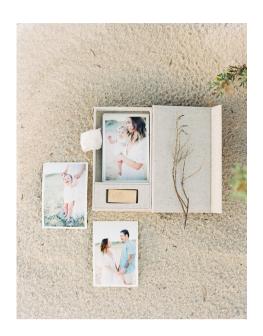

## MEMORY BOX

NATURAL RAW LINEN BOX + 30 MATTE ART PRINTS (6 X 4 INCH) + USB

A LUXURY KEEPSAKE BOX WITH A MAGNETIC CLOSE LID.

OUR FABRIC BOXES COME IN A NATURAL RAW LINEN FINISH TO HOLD ALL OF YOUR
TIMELESS MEMORIES.

YOUR PREMIUM MEMORY BOX INCLUDES 30 MATTE ART PRINTS (6 X 4") TIED WITH HAND TORN SILK AND AN ELEGANT WOODEN USB.